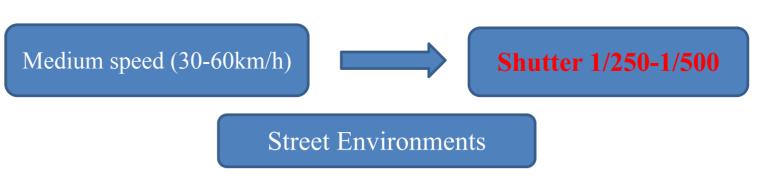

ions



### **Example:**



# **Configuration 1-- Gain (WDR off)**





Gain = 20



Gain = 30

Parking system Gain 20-30



Gain = 40



Gain = 50

# **Configuration 1-- Gain (WDR On)**





Gain = 20

Parking system Gain 20-30



Gain = 30







Gain = 50

# Configuration 2--WDR (OFF VS ON)





### Tips:

- 1. The contrast of license plate with WDR OFF is better than the WDR ON.
- 2. The license plate number with WDR OFF looks clear, that's good for LPR.
- **3** More details with WDR ON than WDR OFF.

# **Configurations 3--Shutter**





# **Configurations 3--Shutter**





Shutter 1/25



Shutter 1/1000

- 1. Long exposure time, the moving license plate is fuzzy.
- 2. Short exposure time, the moving license plate is clear. But it's very dark.





# **Configurations 3--Shutter**











### High Way Environments

Content



## **HIKVISION**

# LPR Camera installation

LPR camera configurations

Other cases

# License Plate Angle < 5 degrees





### Keep the camera in the horizontal level with the ground

# License Plate Vertical pixels < 20 pixels (better from 20-50)





#### Adjust the lens focus distance

# **Thanks!**