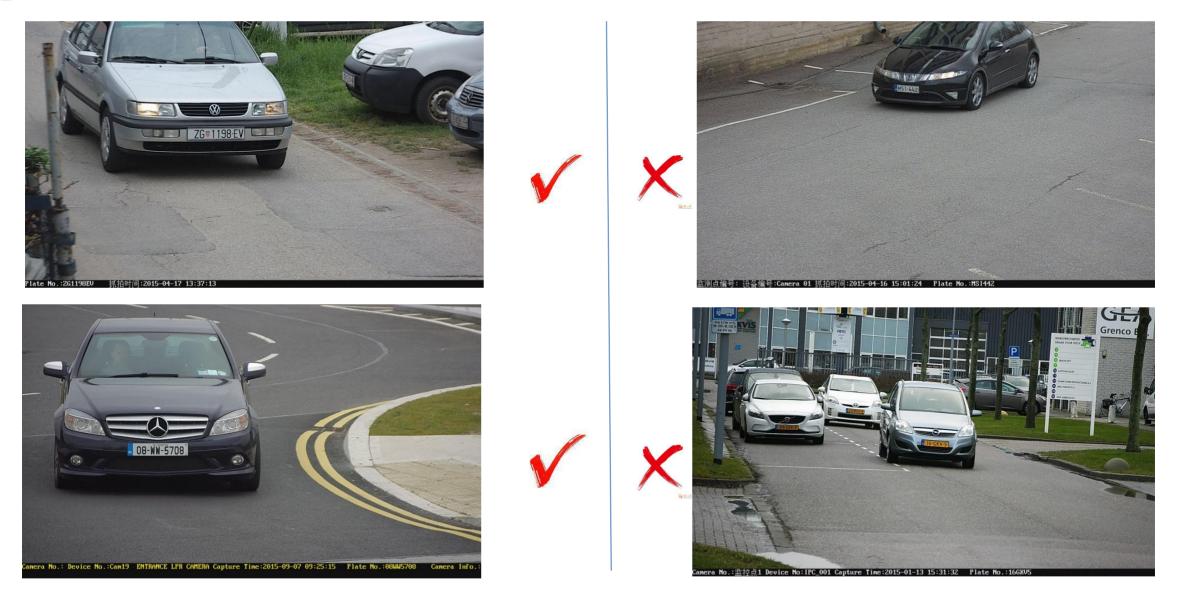

# License Plate Vertical pixels < 20 pixels (better from 20-50)

#### Adjust the lens focus distance