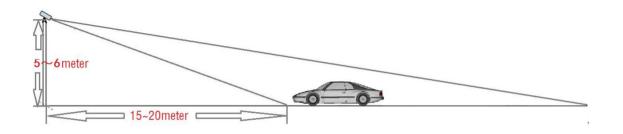

### 2, For Road Traffic Surveillance:

Camera should be installed at 5~6 meters height

The video bottom edge target should be about 15~20meters far from the camera pole.