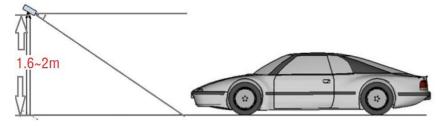

### 1, For entrance surveillance:

Camera should be installed at 2 meters height