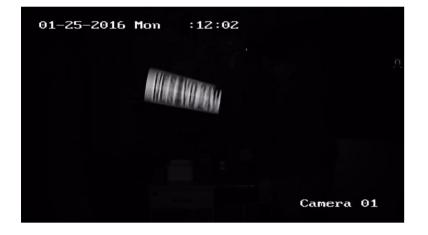

# **Configurations 3--Shutter**

Shutter 1/25

Shutter 1/1000

- 1. Long exposure time, the moving license plate is fuzzy.
- 2. Short exposure time, the moving license plate is clear. But it's very dark.