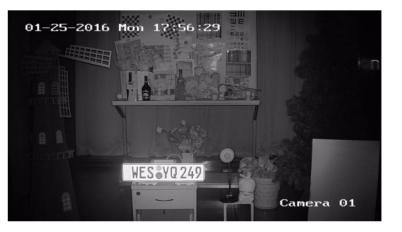

# Configuration 2--WDR (OFF VS ON)

### Tips:

- 1. The contrast of license plate with WDR OFF is better than the WDR ON.
- 2. The license plate number with WDR OFF looks clear, that's good for LPR.
- **3** More details with WDR ON than WDR OFF.