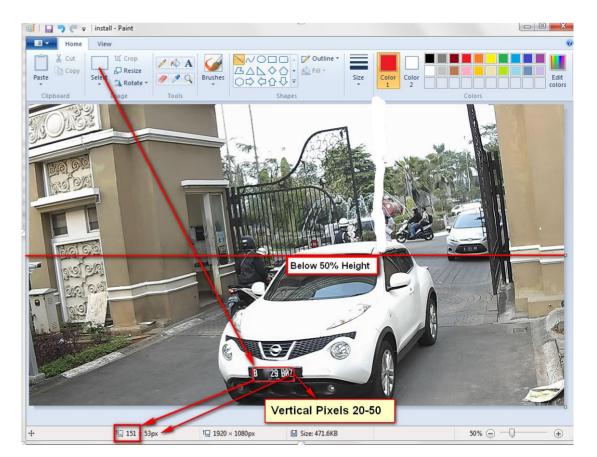

### 4, License plate vertical pixels must be 20-50 px

"Edit" the picture → "Select" → check the vertical pixels
Solution: adjust the lens focus distance !

Content