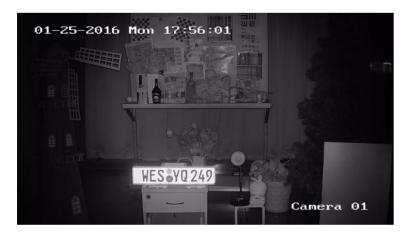

# **Configuration 1-- Gain (WDR off)**

Gain = 20

Gain = 30

Parking system Gain 20-30

Gain = 40

Gain = 50