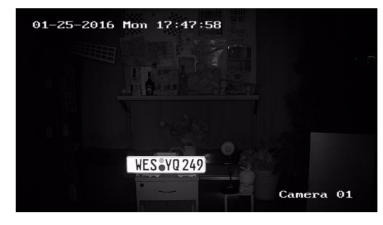

# **Configurations 3--Shutter**

# **Configurations 3--Shutter**

Shutter 1/25

Shutter 1/1000

- 1. Long exposure time, the moving license plate is fuzzy.
- 2. Short exposure time, the moving license plate is clear. But it's very dark.