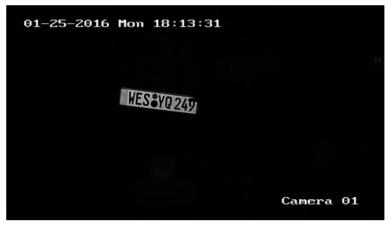

# **Configurations 3--Shutter**

Shutter 1/25

Shutter 1/1000

- 1. Long exposure time, the moving license plate is fuzzy.
- 2. Short exposure time, the moving license plate is clear. But it's very dark.