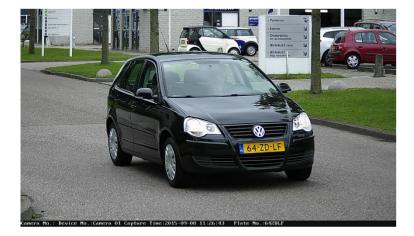

ations



### **Example:**



# **Configuration 1-- Gain (WDR off)**





Gain = 20



Gain = 30

Parking system Gain 20-30



Gain = 40



Gain = 50

# **Configuration 1-- Gain (WDR On)**





Gain = 20

Parking system Gain 20-30



Gain = 30







Gain = 50

# Configuration 2--WDR (OFF VS ON)





### Tips:

- 1. The contrast of license plate with WDR OFF is better than the WDR ON.
- 2. The license plate number with WDR OFF looks clear, that's good for LPR.
- **3** More details with WDR ON than WDR OFF.

# **Configurations 3--Shutter**





# **Configurations 3--Shutter**





Shutter 1/25



Shutter 1/1000

- 1. Long exposure time, the moving license plate is fuzzy.
- 2. Short exposure time, the moving license plate is clear. But it's very dark.





# **Configurations 3--Shutter**











### High Way Environments

Content



## **HIKVISION**

# LPR Camera installation

LPR camera configurations

Other cases

# License Plate Angle < 5 degrees





### Keep the camera in the horizontal level with the ground

# License Plate Vertical pixels < 20 pixels (better from 20-50)





#### Adjust the lens focus distance

# **Thanks!**