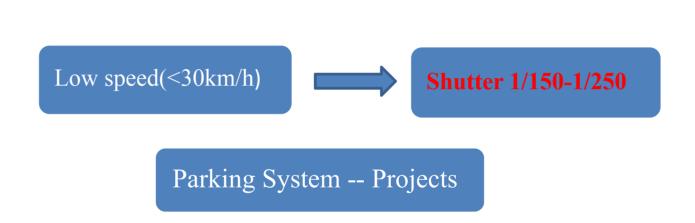

tions

Other cases

# Camera configurations



### **Example:**



# **Configuration 1-- Gain (WDR off)**





Gain = 20



Gain = 30

Parking system Gain 20-30



Gain = 40



Gain = 50

# **Configuration 1-- Gain (WDR On)**





Gain = 20

Parking system Gain 20-30



Gain = 30







Gain = 50

# Configuration 2--WDR (OFF VS ON)





### Tips:

- 1. The contrast of license plate with WDR OFF is better than the WDR ON.
- 2. The license plate number with WDR OFF looks clear, that's good for LPR.
- **3** More details with WDR ON than WDR OFF.

# **Configurations 3--Shutter**





# **Configurations 3--Shutter**





Shutter 1/25



Shutter 1/1000

- 1. Long exposure time, the moving license plate is fuzzy.
- 2. Short exposure time, the moving license plate is clear. But it's very dark.





# **Configurations 3--Shutter**











### High Way Environments

Content



## **HIKVISION**

# LPR Camera installation

LPR camera configurations

Other cases

# License Plate Angle < 5 degrees





### Keep the camera in the horizontal level with the ground

# License Plate Vertical pixels < 20 pixels (better from 20-50)





#### Adjust the lens focus distance

# **Thanks!**