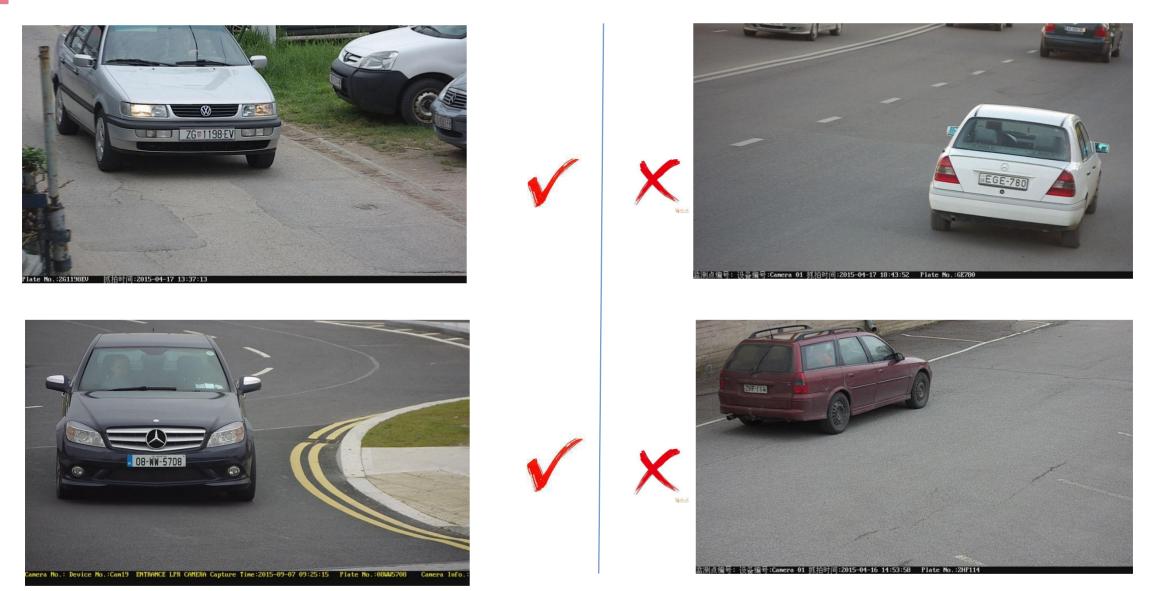

# License Plate Angle < 5 degrees

### Keep the camera in the horizontal level with the ground