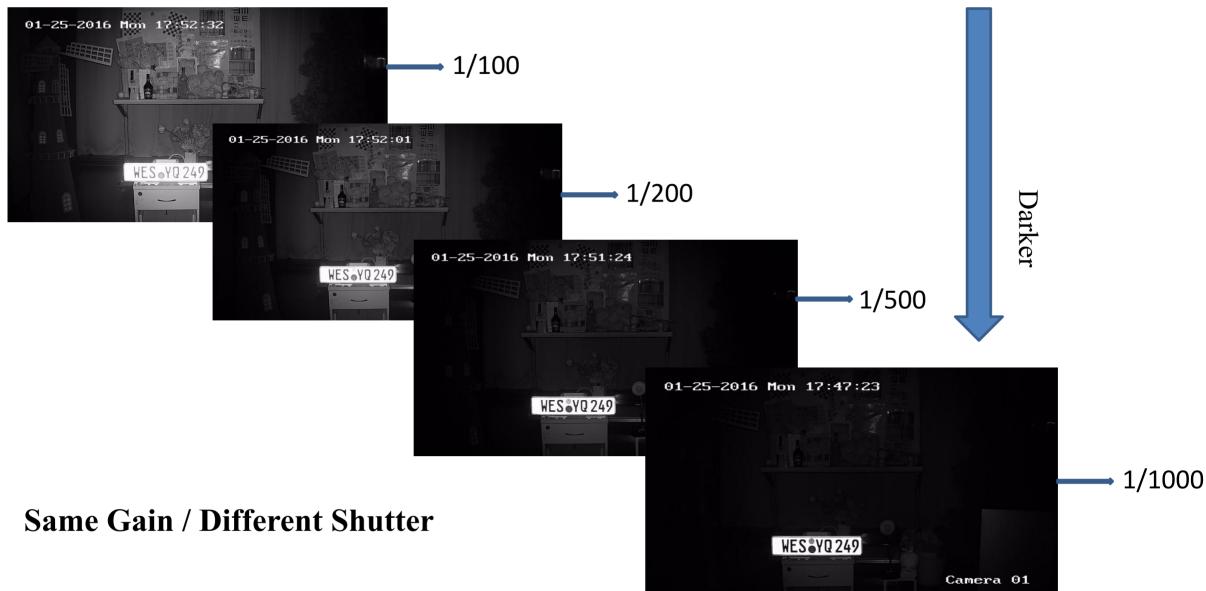

# **Configurations 3--Shutter**

# **Configurations 3--Shutter**

Shutter 1/25

Shutter 1/1000

- 1. Long exposure time, the moving license plate is fuzzy.
- 2. Short exposure time, the moving license plate is clear. But it's very dark.