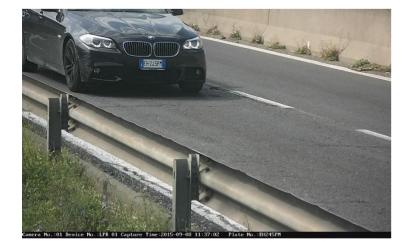

ns



### **Example:**



# **Configuration 1-- Gain (WDR off)**





Gain = 20



Gain = 30

Parking system Gain 20-30



Gain = 40



Gain = 50

# **Configuration 1-- Gain (WDR On)**





Gain = 20

Parking system Gain 20-30



Gain = 30







Gain = 50

# Configuration 2--WDR (OFF VS ON)





### Tips:

- 1. The contrast of license plate with WDR OFF is better than the WDR ON.
- 2. The license plate number with WDR OFF looks clear, that's good for LPR.
- **3** More details with WDR ON than WDR OFF.

# **Configurations 3--Shutter**





# **Configurations 3--Shutter**





Shutter 1/25



Shutter 1/1000

- 1. Long exposure time, the moving license plate is fuzzy.
- 2. Short exposure time, the moving license plate is clear. But it's very dark.





# **Configurations 3--Shutter**











### High Way Environments

Content



## **HIKVISION**

# LPR Camera installation

LPR camera configurations

Other cases

# License Plate Angle < 5 degrees





### Keep the camera in the horizontal level with the ground

# License Plate Vertical pixels < 20 pixels (better from 20-50)





#### Adjust the lens focus distance

# **Thanks!**