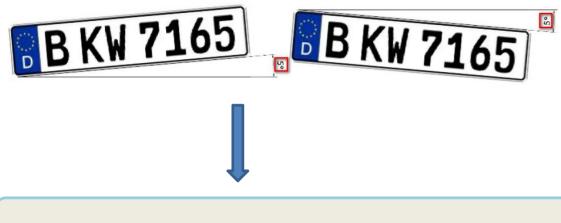

# **HIKVISION**

3, License plate tilt angle must be within +/-5 degrees.

Solution: Keep the camera in horizontal level with the ground

# License Plate Angle < 5 degrees

### Keep the camera in the horizontal level with the ground