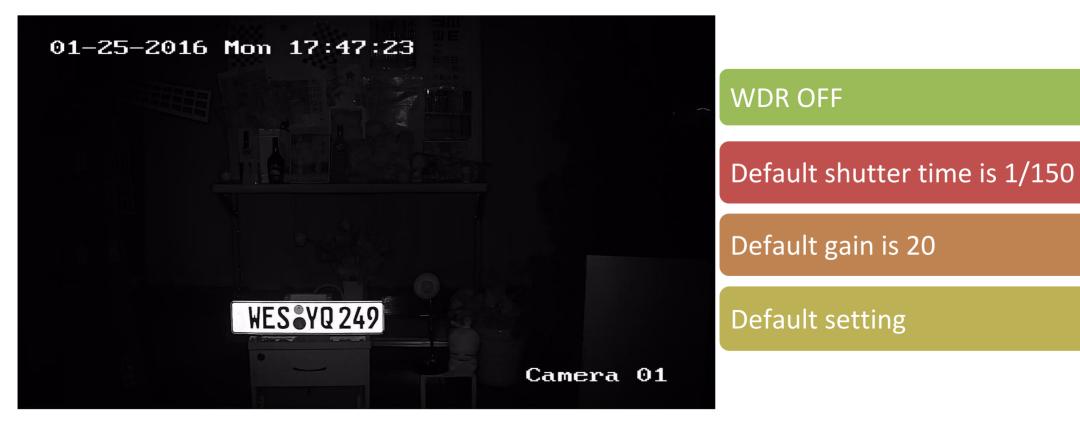

# **Configuration 1-- Gain (WDR off)**

Gain = 20

Gain = 30

Parking system Gain 20-30

Gain = 40

Gain = 50

# **Configuration 1-- Gain (WDR On)**

Gain = 20

Parking system Gain 20-30

Gain = 30

Gain = 50